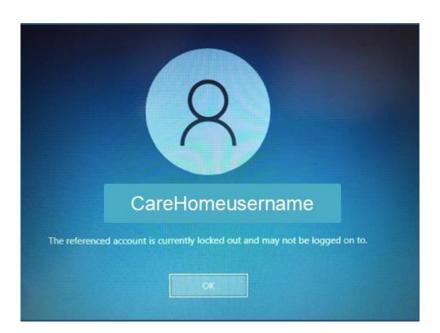

3. After **3 unsuccessful login** attempts, your account will be locked out and you will the get the following message.

4. If you or Care Home manager is unsure of Laptop username and Password or if your account is locked out as above, you will need to contact our Service Desk for your password to be reset.