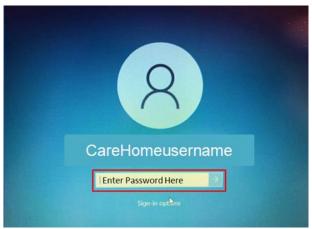

## **NHS Laptop Windows Logon Username and Password**

- 1. You will see NHS Laptop username in a white sticker on the Laptop just below the screen. If this is not available or if you are unsure, speak to your Care Home manager.
- 2. Enter Laptop password in the box as shown below: